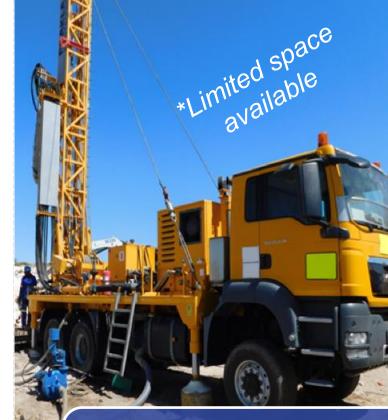

## Drilling Supervision:

# Practical field demonstration

The programme includes practical in-field instruction structured around:

- > Introduction on Geology in Groundwater
- Drilling site selection Geophysical surveys
- Drilling supervision
- > Drilling: Practical introduction
- > Drilling
- Boreholes construction
- Borehole development
- Case studies/ Practical industry experiences
- What groundwater specialist should look for from a drilling contractor's perspective