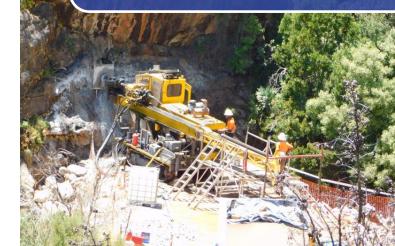

## Drilling Supervision:

# Practical field demonstration

The programme includes practical in-field instruction structured around:

- > Introduction on Geology in Groundwater
- Drilling site selection Geophysical surveys
- Drilling supervision
- > Drilling: Practical introduction
- > Drilling
- Boreholes construction
- Borehole development
- Case studies/ Practical industry experiences
- What groundwater specialist should look for from a drilling contractor's perspective